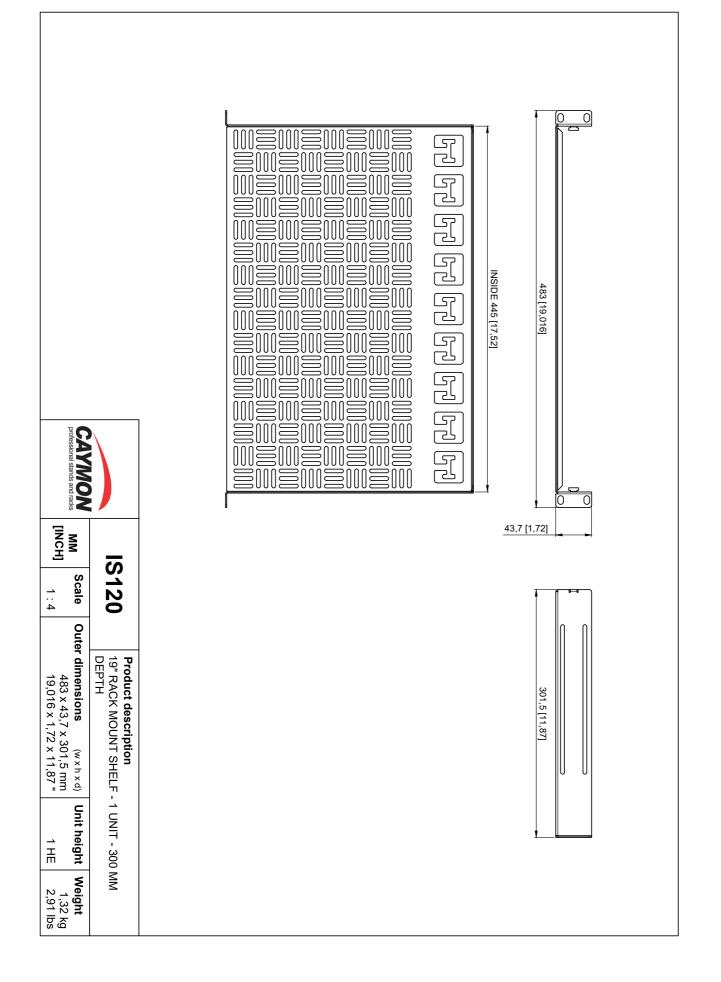

## Product Features:

| Dimensions        | 483 x 43.7 x 301.5 mm (W x H x D) (IS120)  |
|-------------------|--------------------------------------------|
|                   | 483 x 43.7 x 181.5 mm (W x H x D) (IS120S) |
| Unit height       | 1 HE                                       |
| Max. usable depth | 300 mm (IS120)                             |
|                   | 180 mm (IS120S)                            |
| Weight            | 1.32 kg (IS120)                            |
|                   | 0.84 kg (IS120S)                           |
| Max. load         | 10 kg (IS120 - without back supports)      |
|                   | 20 kg (IS120 - with back supports)         |
|                   | 10 kg (IS120S)                             |