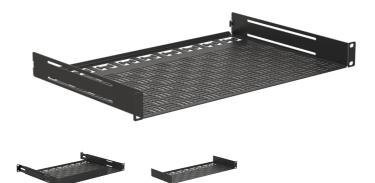

## 19" standard shelf - 1HE

The IS series offers three models catering to 1 unit, 2 units, and 3 units rack mounting, providing you with a solution tailored to your specific requirements. Crafted from cold rolled steel with a robust plate thickness of 1.5 mm, these shelves are designed to meet the demands of modern rack assembly environments.

One of the standout features of the IS Series is its modular and flexible fixation system, allowing easy assembly for devices without standard 19" mounting ears. The enhanced usability extends beyond the conventional, with an increased width and a notable usable depth of 300 mm, providing you with more space to accommodate your equipment. In the 1 unit version a shorter version with a usable depth of 180 mm is also available. Ventilation is a key consideration, and the IS Series addresses this with an improved cutout pattern for enhanced airflow, keeping your devices cool and functioning optimally. The shelves come with an optional half-width and guarter-width face plates, offering a customizable solution to suit your rack configuration needs. For added load capacity and stability, the IS Series offers an optional back support feature. This ensures that your equipment stays securely in place, even in demanding environments.