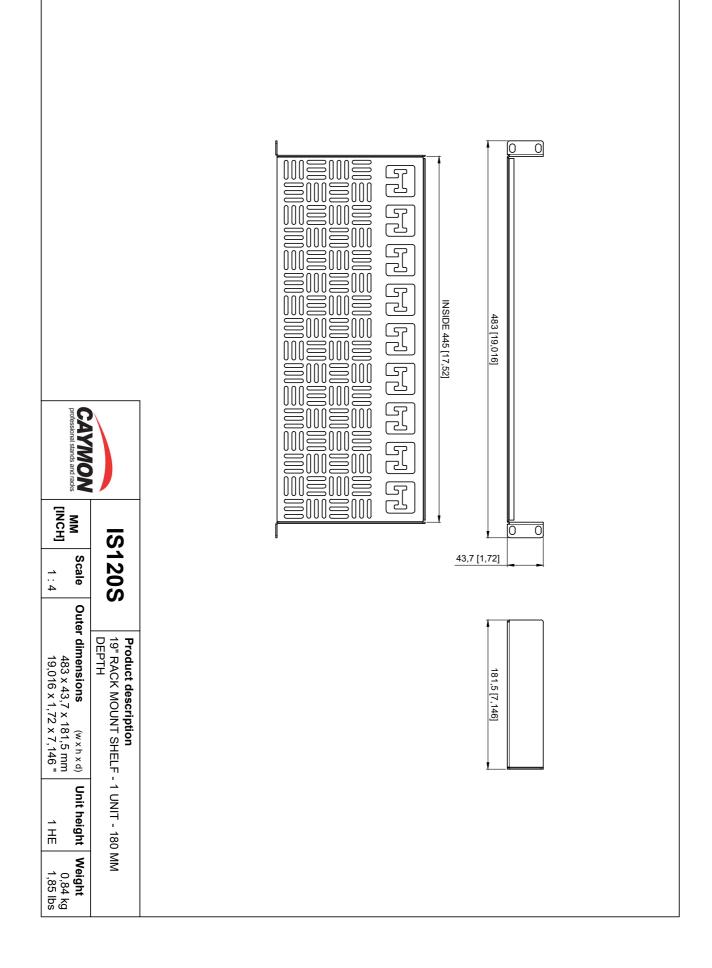

## Product Features:

| Dimensions        | 483 x 43.7 x 301.5 mm (W x H x D) (IS120)  |
|-------------------|--------------------------------------------|
|                   | 483 x 43.7 x 181.5 mm (W x H x D) (IS120S) |
| Unit height       | 1 HE                                       |
| Max. usable depth | 300 mm (IS120)                             |
|                   | 180 mm (IS120S)                            |
| Weight            | 1.32 kg (IS120)                            |
|                   | 0.84 kg (IS120S)                           |
| Max. load         | 10 kg (IS120 - without back supports)      |
|                   | 20 kg (IS120 - with back supports)         |
|                   | 10 kg (IS120S)                             |